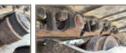

| Chassis                  |               |                |
|--------------------------|---------------|----------------|
| Pad Type                 | Triple/ Steel |                |
| Pad Size                 | 27.5''        |                |
| Sprockets %<br>Remaining |               | Poor Condition |
| Bushings %<br>Remaining  |               | Poor Condition |