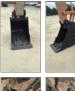

| Category Specific       | s         |
|-------------------------|-----------|
| Stick Size              | 102''     |
| Stick Condition         | Good      |
| Swing Bearing           | Good      |
| Boom Condition          | Excellent |
| Bucket Size             | 30''      |
| Bucket Type             | Sand      |
| <b>Bucket Condition</b> | Excellent |
| Counterweight           | Excellent |
| Pins/Bushings           | Good      |
| Emergency Shut<br>Off   | Excellent |