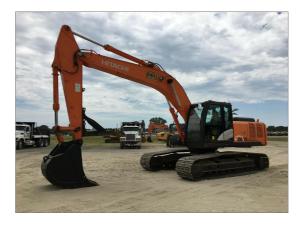

## 2012 HITACHI ZX160 LC-5

| Year  | Serial Number                                                               | Stock Number |
|-------|-----------------------------------------------------------------------------|--------------|
| 2012  | 1FCFDBC70PCE2300                                                            | 014CE0014    |
| Hours | Location                                                                    |              |
| 4439  | Equify TM - Mike Culverhouse<br>777 Main St.<br>Fort Worth, Texas USA 76102 |              |

| Category Specific       | s         |
|-------------------------|-----------|
| Stick Size              | 102''     |
| Stick Condition         | Good      |
| Swing Bearing           | Good      |
| Boom Condition          | Excellent |
| Bucket Size             | 30''      |
| Bucket Type             | Sand      |
| <b>Bucket Condition</b> | Excellent |
| Counterweight           | Excellent |
| Pins/Bushings           | Good      |
| Emergency Shut<br>Off   | Excellent |

| General Appearance  |           |                           |
|---------------------|-----------|---------------------------|
| Guards/Covers/Steps | Excellent |                           |
| Hood/Grill/Fenders  | Excellent |                           |
| Glass/Mirrors       | Excellent |                           |
| Doors               | Excellent |                           |
| Cab Condition       | Excellent |                           |
| Cab Type            | Closed    |                           |
| Paint               | Good      | Minor Scratches and Chips |
| Seat                | Excellent |                           |
| Heater              | Yes       |                           |