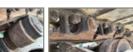

| Chassis                  |               |                |
|--------------------------|---------------|----------------|
| Pad Type                 | Triple/ Steel |                |
| Pad Size                 | 27.5''        |                |
| Sprockets %<br>Remaining |               | Poor Condition |
| Bushings %<br>Remaining  |               | Poor Condition |